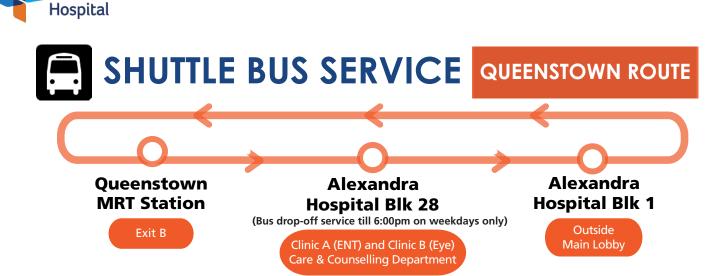

\*This shuttle bus service is available to patients, visitors and staff.

Alexandra